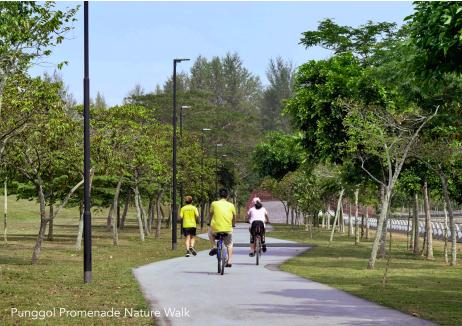

The area's reputation as a serene green enclave for wellness and healthy living is only raised by a splendid array of green destinations such as Punggol Waterway Park, Punggol Promenade Nature Walk, and Coney Island.

Closeby, the rustic backdrops of Punggol Beach and Lorong Halus Wetland make for picture perfect postcards. But to truly appreciate these green spaces is to experience the vibrant activities they offer. Kayak down the inviting waterway, cycle along the idyllic coastline, cast a fishing line and catch some bonding time with your family, or explore the water banks teeming with biodiversity.