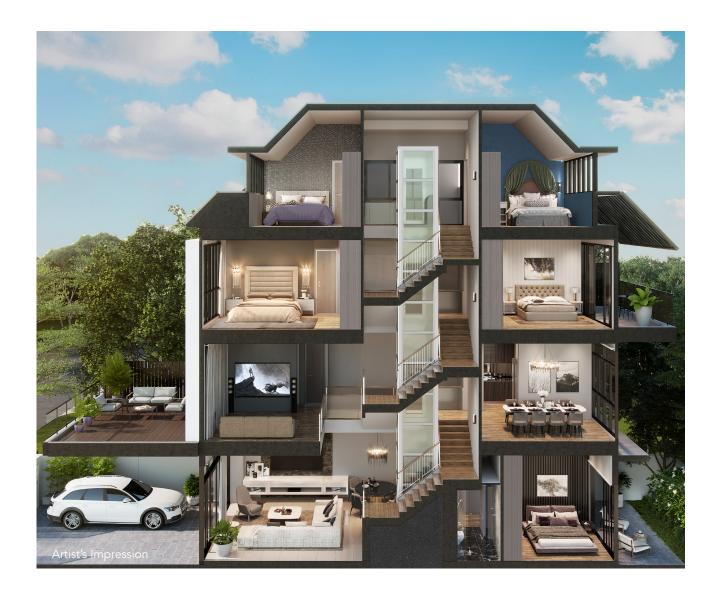

# UNDER ONE ROOF.

- BUT THE NUMBER OF HEADS
- A ROOF OVER YOUR HEAD.
- TRUE BLESSING IS NOT JUST

At the heart of a Luxus Hills home is a breathtakingly high double volume ceiling, crowned with a skylight. Bathing each home in natural sunlight during the day, and enveloping the space with a canopy of stars after dark.

And for a few select homes, a private pool to work out or unwind.

The three storeys of expansive living spaces are designed with generous proportions and efficient, functional layouts. There are four to five en-suite bedrooms for exclusive privacy, with each room spacious enough to fit a king-sized bed.

Luxus Hills homes are prized not just for personal spaces but for family bonding as well. A high ceiling atrium that makes for an inviting living and dining room. An indulgent balcony to host an intimate cocktail party. And an open terrace to welcome an alfresco dinner. Having an address to call your own means you get to decide how you want to spend your time on your land. Urban farming on the rooftop? Yoga on the terrace? The luxury of choice is yours.