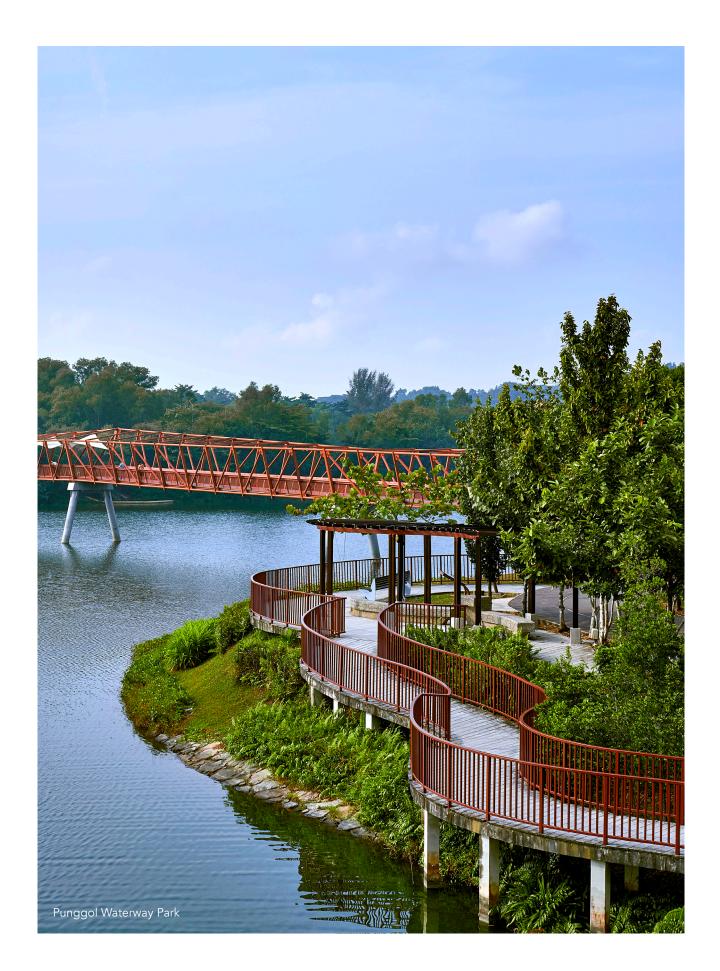

The area's reputation as a serene green enclave for wellness and healthy living is only raised by a splendid array of green destinations such as Punggol Waterway Park, Punggol Promenade Nature Walk, and Coney Island.

Closeby, the rustic backdrops of Punggol Beach and Lorong Halus Wetland make for picture perfect postcards. But to truly appreciate these green spaces is to experience the vibrant activities they offer. Kayak down the inviting waterway, cycle along the idyllic coastline, cast a fishing line and catch some bonding time with your family, or explore the water banks teeming with biodiversity.