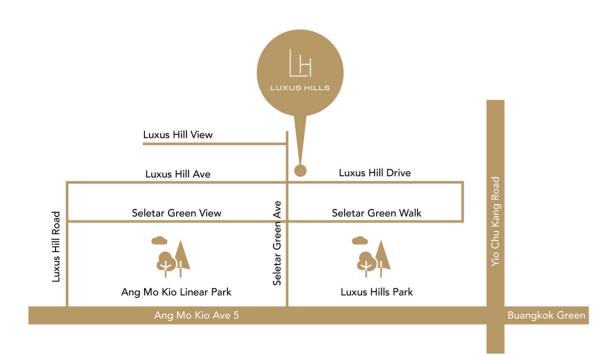

### LOCATION MAP

| Greenwich V             | 3 mins  |
|-------------------------|---------|
| MEX Mall                | 8 mins  |
| Hougang Mall            | 9 mins  |
| AMK Hub                 | 10 mins |
| Seletar Aerospace Park  | 9 mins  |
| Seletar Regional Centre | 10 mins |
| Orchard                 | 15 mins |
| СТЕ                     | 8 mins  |
| ТРЕ                     | 9 mins  |

### ISLANDWIDE CONNECTIVITY

| <br> | North South Line                          |
|------|-------------------------------------------|
| <br> | Circle Line                               |
| <br> | North East Line                           |
| <br> | Cross Island Line<br>(Under Construction) |
| <br> | Bus Interchange                           |

\*Estimated time by car. Subject to traffic conditions. (Source: Google Map)

Bordering the verdant greenery that envelops the estate are dignified low-rise landed houses. Setting a landscape that is at once liberating yet reassuringly private.

## THE GREAT OUTDOORS

The vast Luxus Hills Park at your doorstep is both a green respite and a green corridor for residents. Running through the park is a prominently placed park connector. To its north lies the North Eastern Riverine loop, the path to rustic coastlines and waterways that line Punggol Beach and Promenade. To its south lies the Central Urban Loop, the way to lively heartlands that surround Bishan-Ang Mo Kio Park.