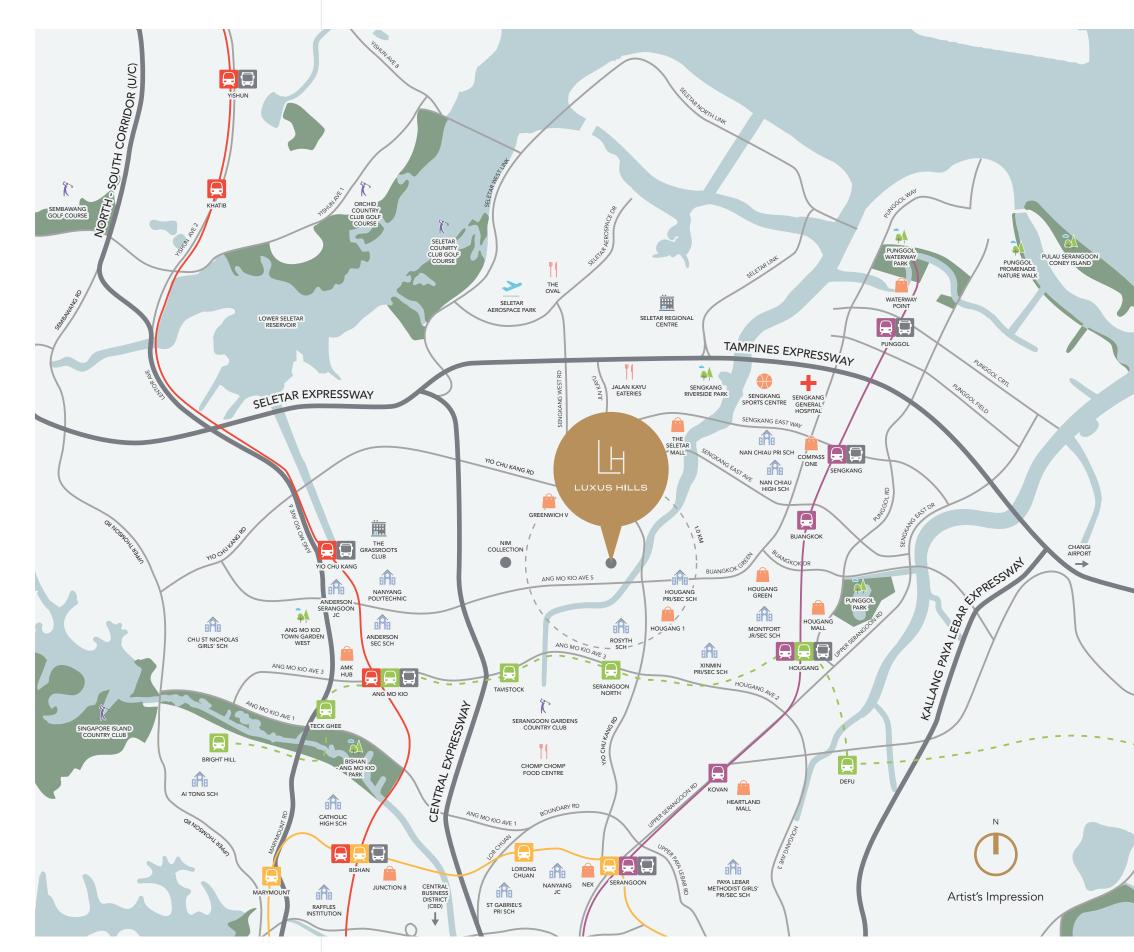

### LOCATION MAP

| Greenwich V             | 3 mins  |
|-------------------------|---------|
| MEX Mall                | 8 mins  |
| Hougang Mall            | 9 mins  |
| AMK Hub                 | 10 mins |
| Seletar Aerospace Park  | 9 mins  |
| Seletar Regional Centre | 10 mins |
| Orchard                 | 15 mins |
| СТЕ                     | 8 mins  |
| ТРЕ                     | 9 mins  |

### ISLANDWIDE CONNECTIVITY

| <br> | North South Line                          |
|------|-------------------------------------------|
| <br> | Circle Line                               |
| <br> | North East Line                           |
| <br> | Cross Island Line<br>(Under Construction) |
| <br> | Bus Interchange                           |

\*Estimated time by car. Subject to traffic conditions. (Source: Google Map)

Bordering the verdant greenery that envelops the estate are dignified low-rise landed houses. Setting a landscape that is at once liberating yet reassuringly private.