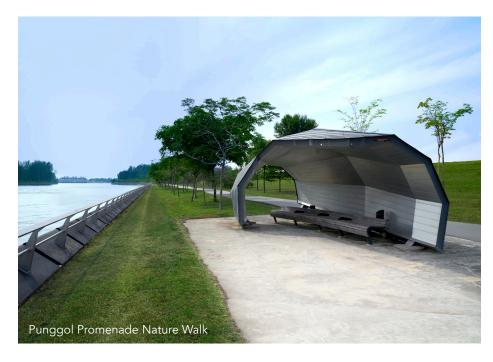

The area's reputation as a serene green enclave for wellness and healthy living is only raised by a splendid array of green destinations such as Punggol Waterway Park, Punggol Promenade Nature Walk, and Coney Island.