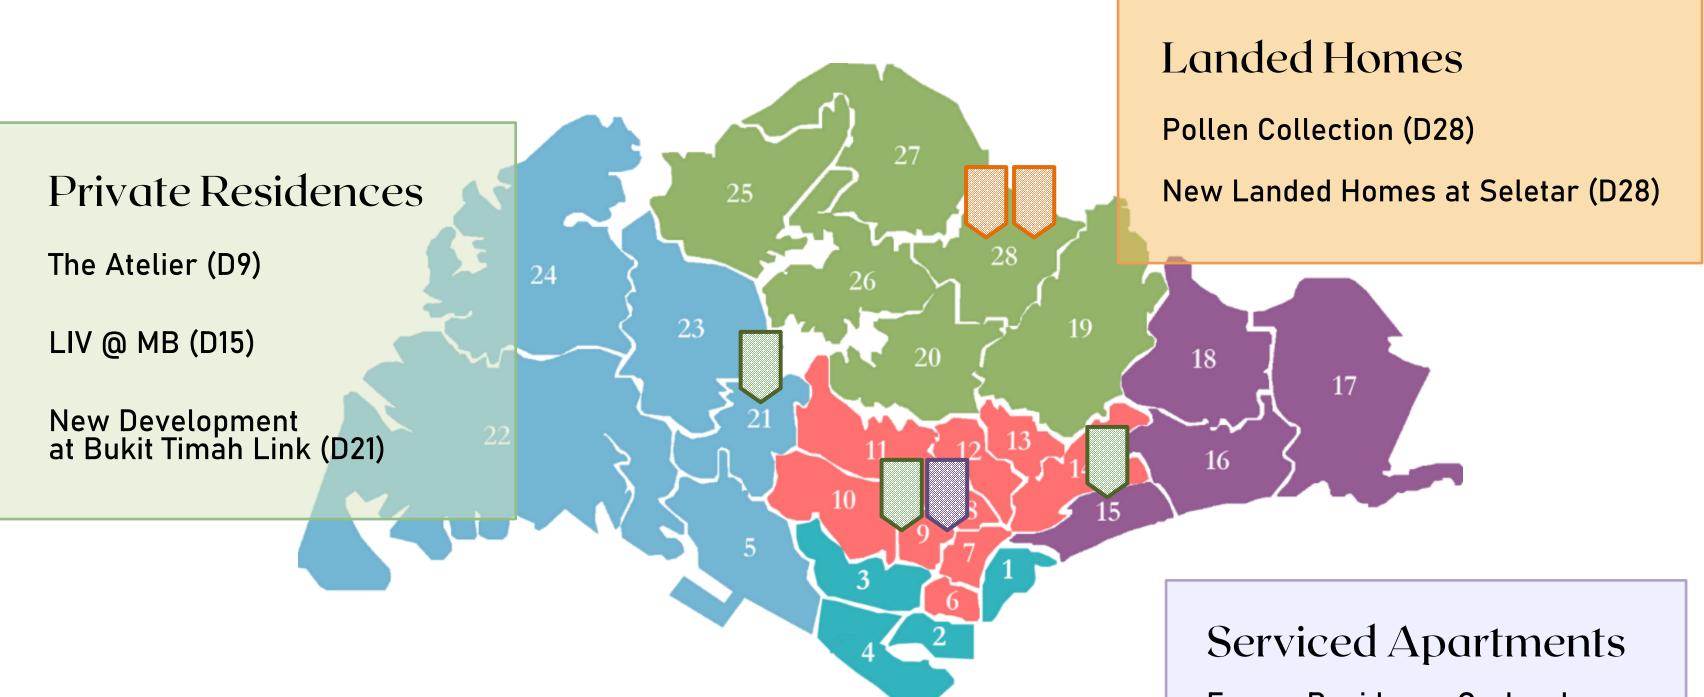

### Pollen Collection

District 28 · Seletar · 99-Year Leasehold · 132 Landed Houses · Limited Release of 45 Houses · 51% Sold

A prized collection of brand-new contemporary landed homes, for the privileged few.

#### New Development at Bukit Timah Link

District 21 · Upper Bukit Timah · 99-Year Leasehold · 155 Residences

A flexible and sustainable lifestyle, blending cosmopolitan vibes with its tropical industrial heritage.

#### New Landed Homes at Seletar

District 28 · Seletar · 999–Year Leasehold · 156 Landed Houses