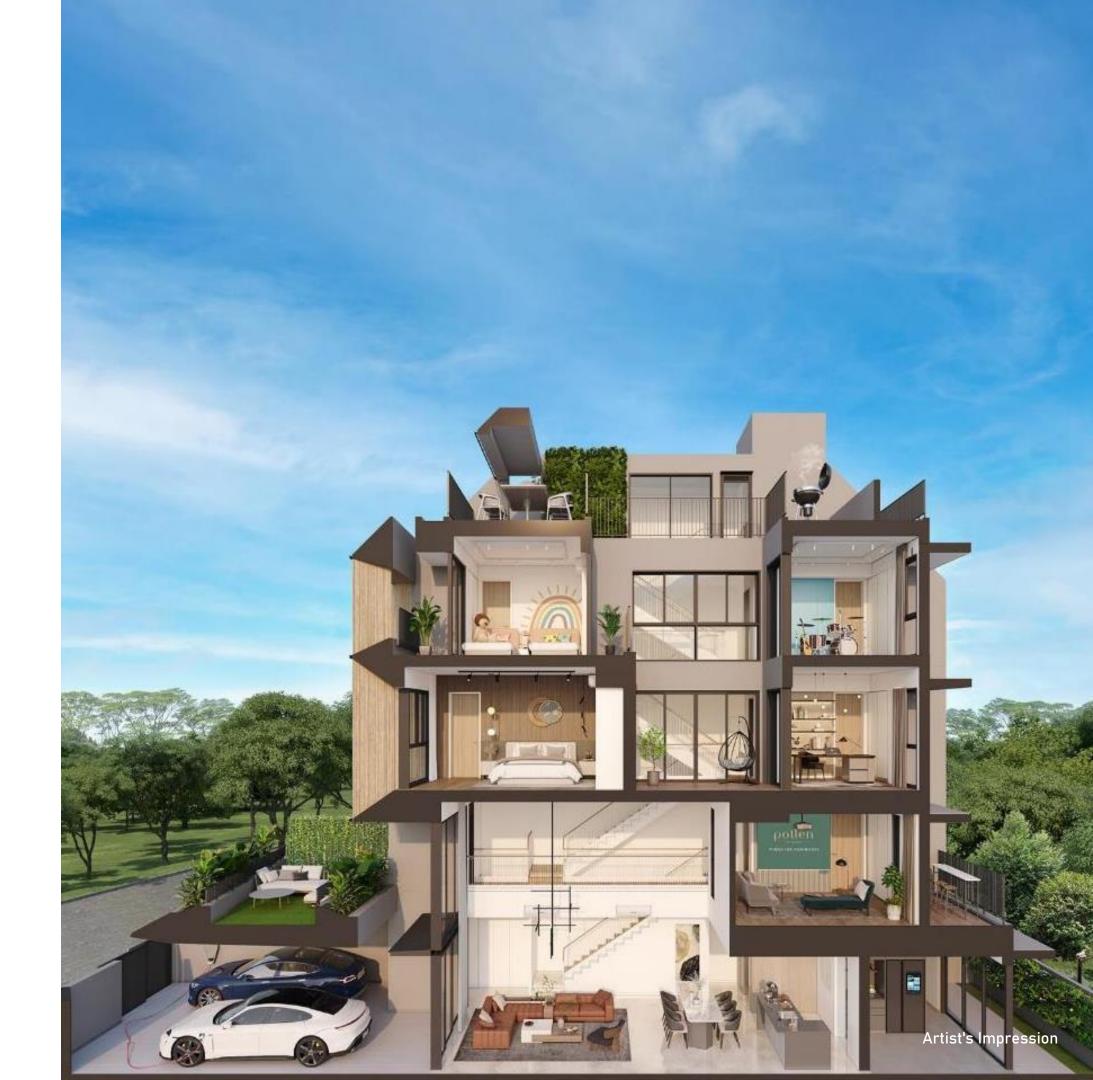

### Pollen Collection

District 28 · Seletar · 99-Year Leasehold · 132 Landed Houses · Limited Release of 45 Houses · 51% Sold

A prized collection of brand-new contemporary landed homes, for the privileged few.

### Project Construction Progress

THE ATELIER 120 Residences 50% Completed Expected T.O.P Q2 2024

LIV @ MB

298 Residences 25% Completed Expected T.O.P Q2 2025

POLLEN COLLECTION 132 Houses 10% Completed Expected T.O.P Q1 2026