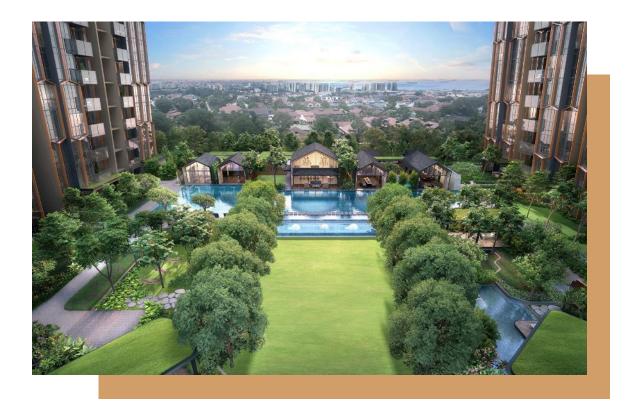

### Pollen Collection

District 28 · Seletar · 99-Year Leasehold · 132 Landed Houses · Limited Release of 45 Houses · 51% Sold

A prized collection of brand-new contemporary landed homes, for the privileged few.