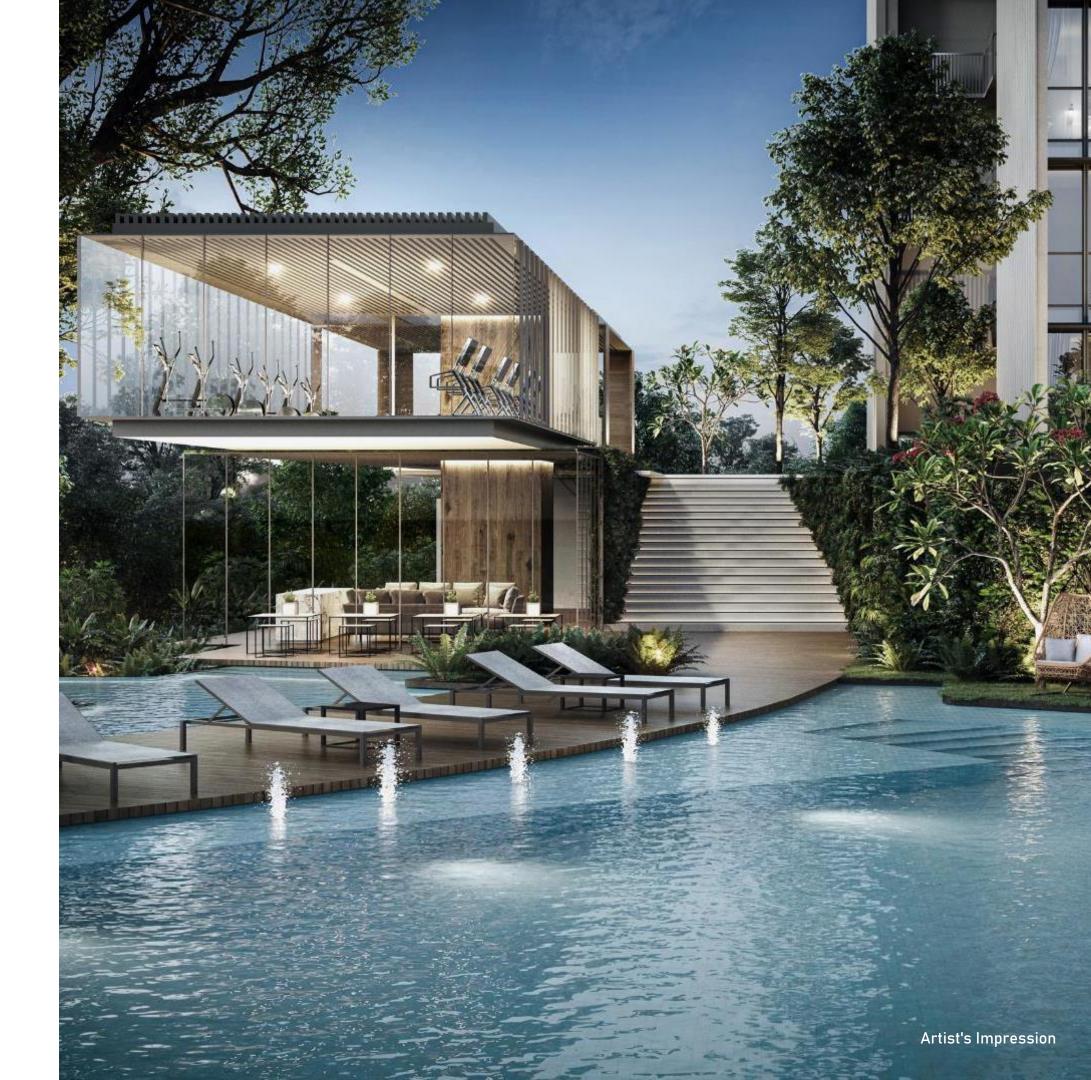

### Pollen Collection

District 28 · Seletar · 99-Year Leasehold · 132 Landed Houses · Limited Release of 45 Houses · 51% Sold

A prized collection of brand-new contemporary landed homes, for the privileged few.