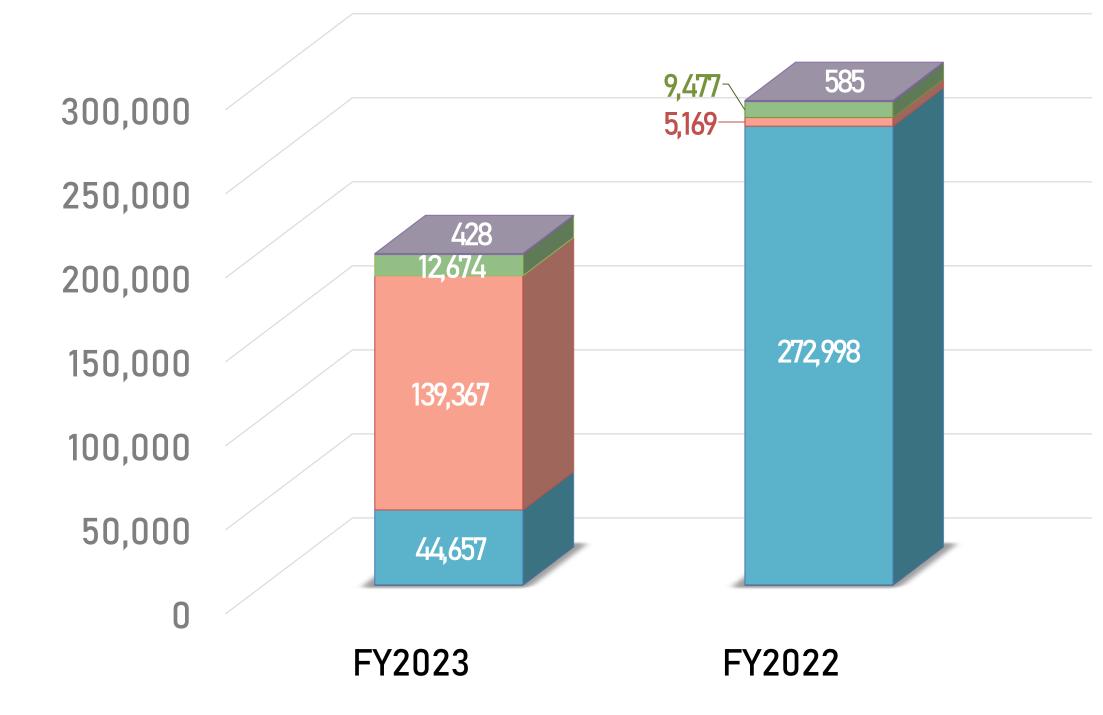

### Financial Overview

| For the year ended 31 March | 2023      |  |
|-----------------------------|-----------|--|
| Revenue                     | \$197.13m |  |
| Profit Before Tax           | \$37.48m  |  |
| Profit After Tax            | \$34.40m  |  |
| Net Return on Total Equity  | 2.33%     |  |
| Earnings Per Share          | \$0.13    |  |

| 2022             | % Change |
|------------------|----------|
| \$288.23m        | (31.61%) |
| <b>\$</b> 95.34m | (60.69%) |
| <b>\$</b> 82.92m | (58.51%) |
| 5.60%            | (58.39%) |
| \$0.32           | (59.38%) |